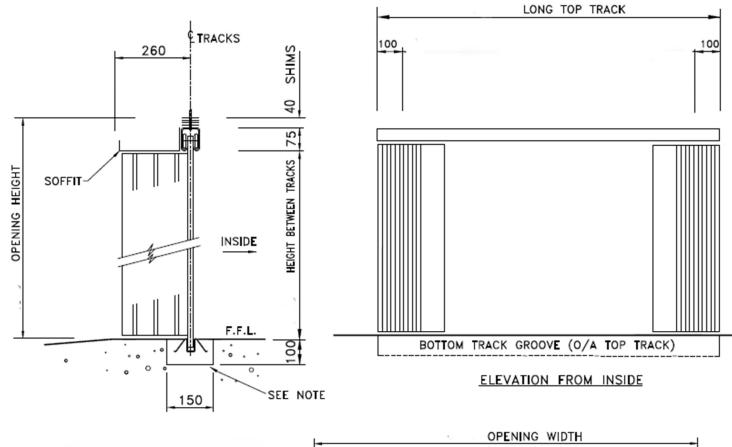

## **Series 80 - Folding Shutter**

Giving our customers piece of mind: Performance characteristics according to harmonised standards EN13241:2003 + A2: 2016

| CUSTOMER NAME:  | CUSTOMER<br>ADDRESS |  |
|-----------------|---------------------|--|
| DATE            | POSTCODE            |  |
| CONTACT NUMBER: | CONTACT NAME:       |  |
| E-MAIL:         | SITE REFERENCE:     |  |