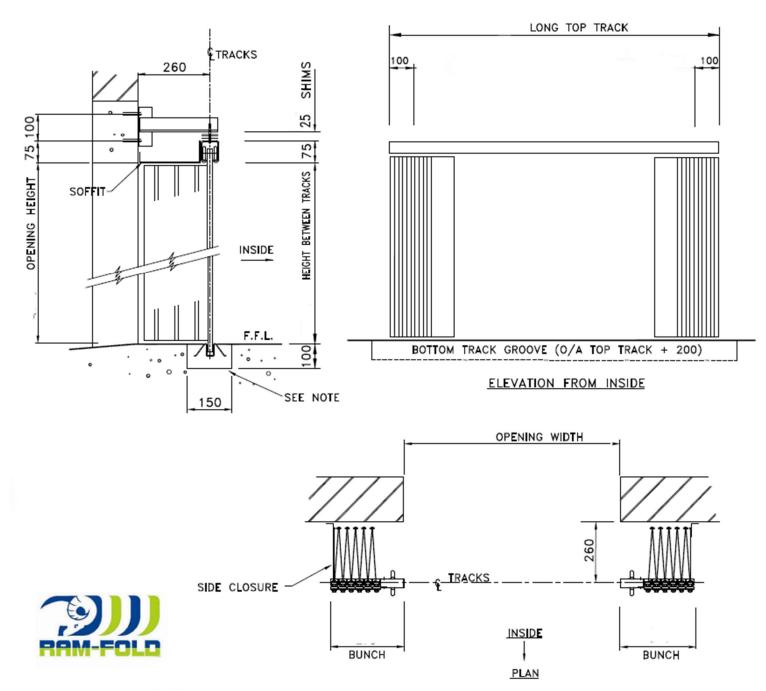

## **Series 80 - Folding Shutter**

Giving our customers piece of mind: Performance characteristics according to harmonised standards EN13241:2003 + A2: 2016

| CUSTOMER NAME:  | CUSTOMER<br>ADDRESS |  |
|-----------------|---------------------|--|
| DATE            | POSTCODE            |  |
| CONTACT NUMBER: | CONTACT NAME:       |  |
| E-MAIL:         | SITE REFERENCE:     |  |