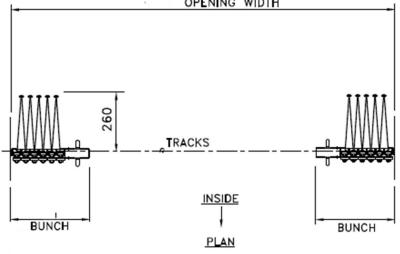

## **Series 80 - Folding Shutter**

Giving our customers piece of mind: Performance characteristics according to harmonised standards EN13241:2003 + A2: 2016

| CUSTOMER NAME:  | CUSTOMER<br>ADDRESS |  |
|-----------------|---------------------|--|
| DATE            | POSTCODE            |  |
| CONTACT NUMBER: | CONTACT NAME:       |  |
| E-MAIL:         | SITE REFERENCE:     |  |